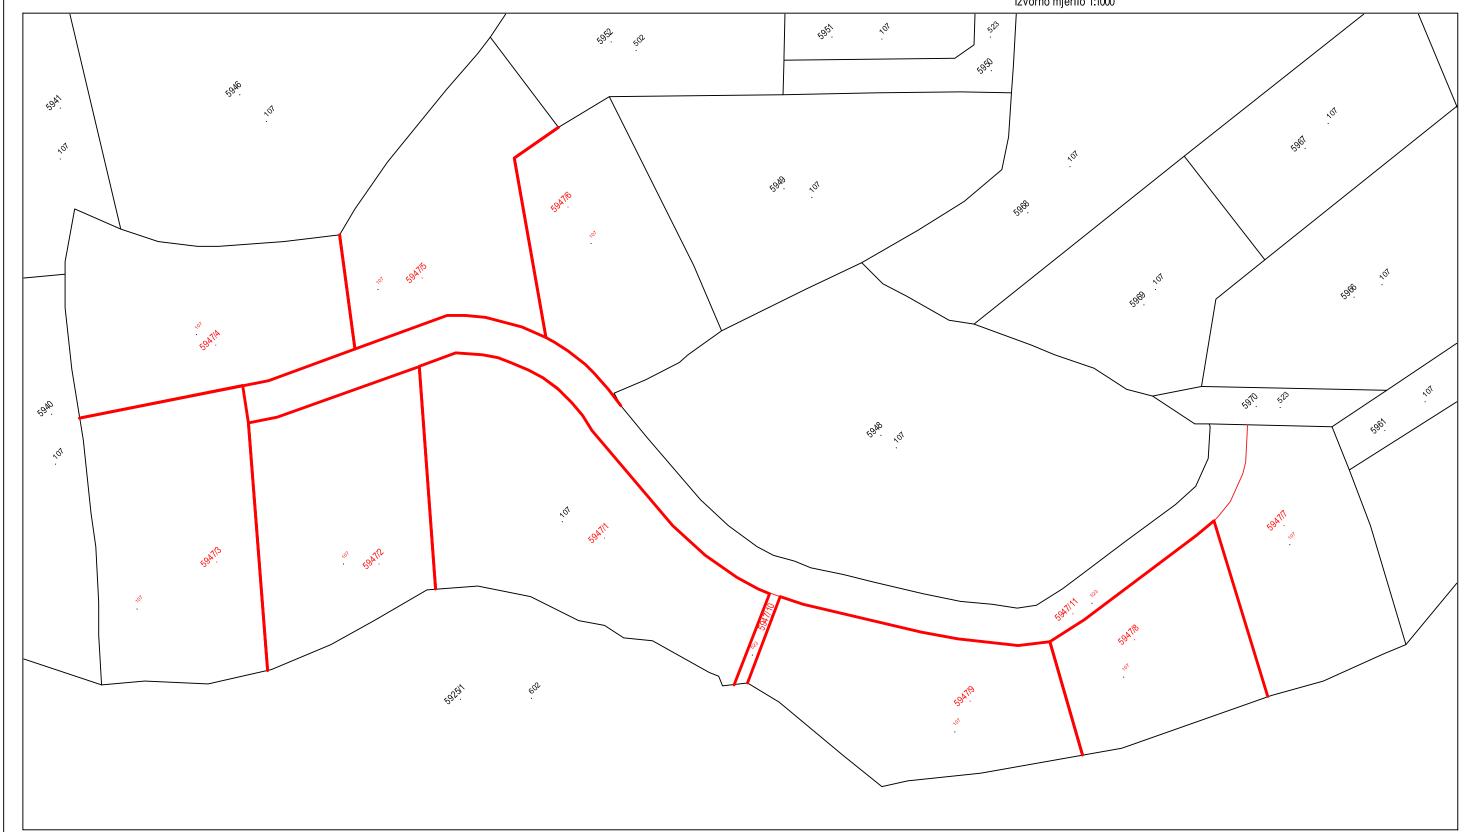

## KOPIJA KATASTARSKOG PLANA

- predloženo novo stanje-

- dioba čestice prema čanku br. 25.3 Zakona o Državnoj izmjeri i katastru nekretnina (NN 112/2018.)-

> Mjerilo 1:500 Izvorno mjerilo 1:1000

Katastarska općina: JASENICE MBR 319066 Detaljni list 98-2