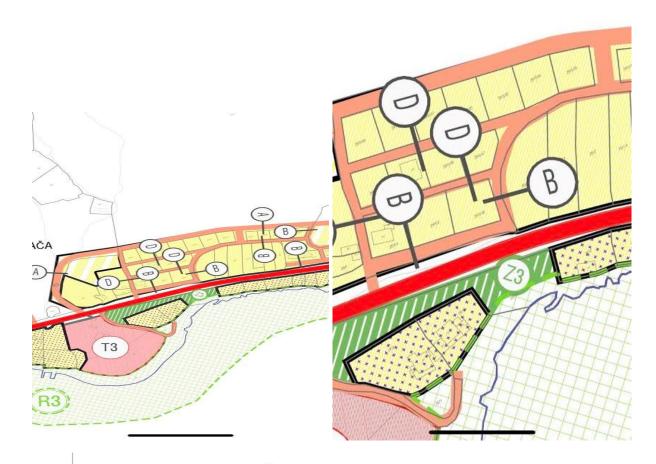

## 1. PROSTORI/POVRŠINE ZA RAZVOJ I UREĐE

1.1. Razvoj i uređenje naselja

Izgrađeni dio GP naselja

- gusto izgrađeni dio

Neizgrađeni dio GP naselja

Ugostiteljsko turistička namjena: T3 - kamp

Javna zelena površina: Z3 - odmorište

1.2. Razvoj i uređenje prostora/površina izvan naselja

Ugostiteljsko turistička namjena: T2 - turističko naselje, T3 - kamp

Zona tradicijskih naseobina

Groblje

Mixed zone.

All types of apartmant building

Minimum plot size:  $350m^2$ 