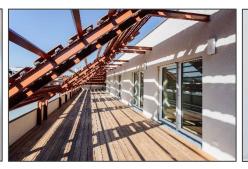

Münzgrabenstrasse 33/ Brockmanngasse 31 8010 Graz

- **29** apartments, 55 rooms (private for 1, or shared for 2-4 people)
- social room, study room, washing machines, lift, courtyard, bike storage, common patio on 4<sup>th</sup> floor
- all apartments with **premium kitchen** and **bathroom** with shower, sink and toilet
- all rooms with desk, chairs, closet, bookshelf, wall rack, bed with mattress (single rooms with 1.20m and couple rooms with 1.60m)
- prices include all operating costs (e.g., water, heating, electricity, SAT-TV, high speed internet from Technical University and furniture)