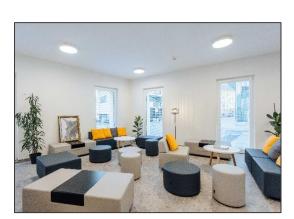

Münzgrabenstrasse 33/ Brockmanngasse 31 8010 Graz

- **29** apartments, 55 rooms (private for 1, or shared for 2-4 people)
- social room, study room, washing machines, lift, courtyard, bike storage, common patio on 4<sup>th</sup> floor
- all apartments with **premium kitchen** and **bathroom** with shower, sink and toilet
- all rooms with desk, chairs, closet, bookshelf, wall rack, bed with mattress (single rooms with 1.20m and couple rooms with 1.60m)
- prices include all operating costs (e.g., water, heating, electricity, SAT-TV, high speed internet from Technical University and furniture)