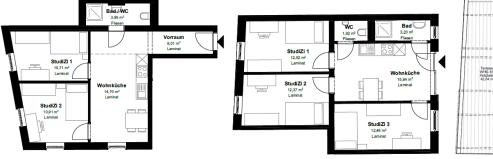

### <u> 3-bedroom apartment</u>

- 56-69,2 m2
- 10 apartments
- 470-490€ per month/room

### <u>4-bedroom apartment</u>

- 74,8 m2
- -1 apartment with terrasse
- 620€ per month/room