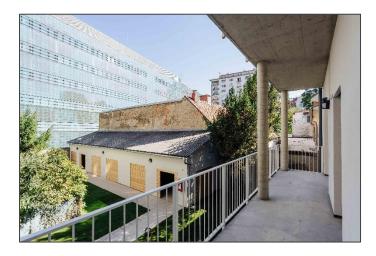

Münzgrabenstrasse 33/ Brockmanngasse 31 8010 Graz

- **29** apartments, 55 rooms (private for 1, or shared for 2-4 people)
- social room, study room, washing machines, lift, courtyard, bike storage, common patio on 4<sup>th</sup> floor
- all apartments with **premium kitchen** and **bathroom** with shower, sink and toilet
- all rooms with desk, chairs, closet, bookshelf, wall rack, bed with mattress (single rooms with 1.20m and couple rooms with 1.60m)
- prices include all operating costs (e.g., water, heating, electricity, SAT-TV, high speed internet from Technical University and furniture)