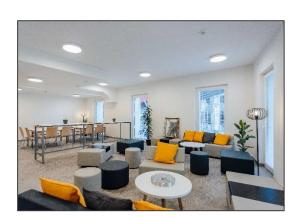

Münzgrabenstrasse 33/ Brockmanngasse 31 8010 Graz

- **29** apartments, 55 rooms (private for 1, or shared for 2-4 people)
- social room, study room, washing machines, lift, courtyard, bike storage, common patio on 4<sup>th</sup> floor
- all apartments with **premium kitchen** and **bathroom** with shower, sink and toilet
- all rooms with desk, chairs, closet, bookshelf, wall rack, bed with mattress (single rooms with 1.20m and couple rooms with 1.60m)
- prices include all operating costs (e.g., water, heating, electricity, SAT-TV, high speed internet from Technical University and furniture)