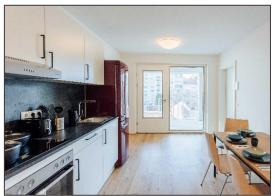

Münzgrabenstrasse 33/ Brockmanngasse 31 8010 Graz

- **29** apartments, 55 rooms (private for 1, or shared for 2-4 people)
- social room, study room, washing machines, lift, courtyard, bike storage, common patio on 4<sup>th</sup> floor
- all apartments with **premium kitchen** and **bathroom** with shower, sink and toilet
- all rooms with desk, chairs, closet, bookshelf, wall rack, bed with mattress (single rooms with 1.20m and couple rooms with 1.60m)
- prices include all operating costs (e.g., water, heating, electricity, SAT-TV, high speed internet from Technical University and furniture)

### <mark>single apartment</mark>

- 19,5-29,1 m2
- 7 apartments
- 570-590€ per month

### <mark>single\* apartment</mark>

- 17,1-21,2 m2
- 5 apartments with terrasse
- 680-700€ per month