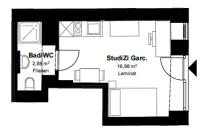

### Vorraum 275 m<sup>2</sup> Laminat 3.78 m 3.78 m 3.78 m 3.78 m 3.78 m 1.377 m<sup>2</sup> Laminat Laminat

# Sudizi Garc