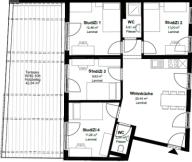

### <mark>2-bedroom apartment</mark>

- 47,9-49,0 m2
- 3 apartments
- 510€ per month/room